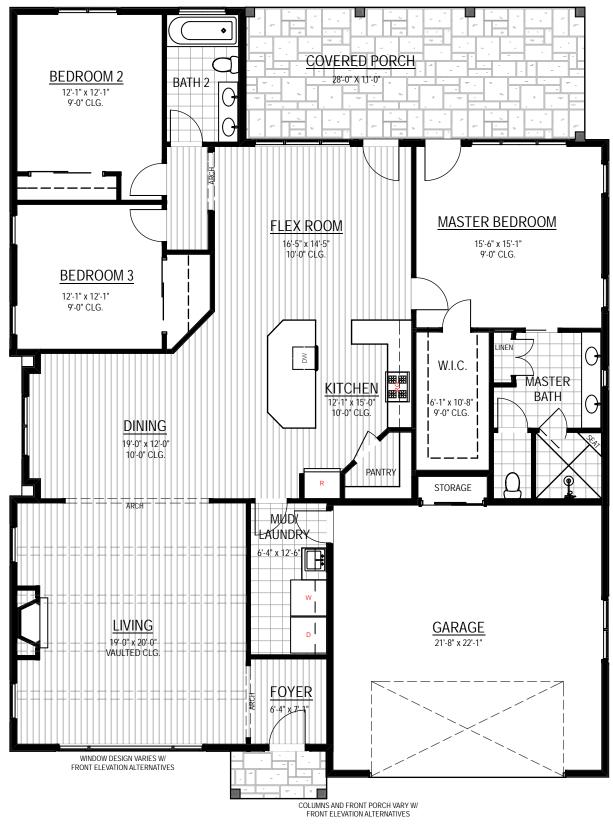

#### Chateau Paris/Helena B

2,276 HEATED SF

532 SF GARAGE 308 SF COVERED PORCH 32 SF ENTRY PORCH

+/- 3,148 SF TOTAL UNDER ROOF

Conceptual Rendering Only. Copyright Ark Development Group.

Chateau Paris/Helena C