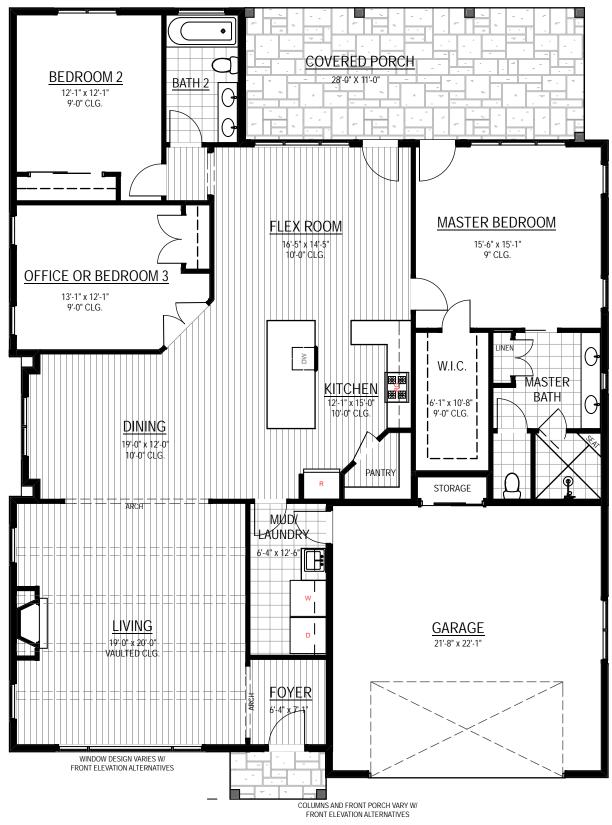

Chateau Paris/Helena A

2,378 HEATED SF

532 SF GARAGE 205 SF COVERED PORCH 32 SF ENTRY PORCH

+/- 3,147 SF TOTAL UNDER ROOF

ASHEVILLE, NORTH CAROLINA

2,378 HEATED SF

532 SF GARAGE 205 SF COVERED PORCH 32 SF ENTRY PORCH

+/- 3,147 SF TOTAL UNDER ROOF

ASHEVILLE, NORTH CAROLINA

Chateau Paris/Helena D

2,276 HEATED SF

532 SF GARAGE 308 SF COVERED PORCH 32 SF ENTRY PORCH +/- 3,148 SF TOTAL UNDER ROOF The Thoms Estate