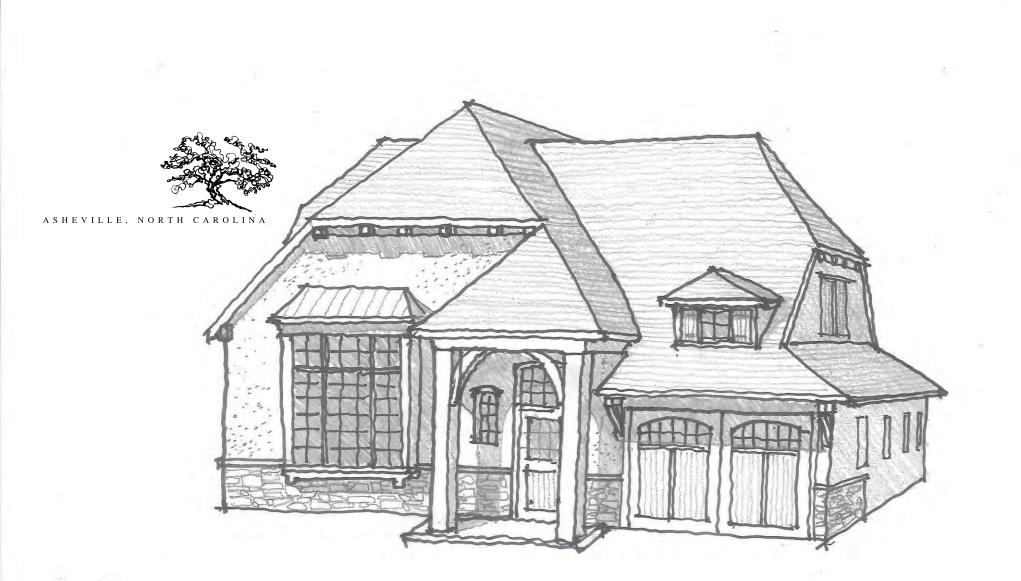

na C

2,378 HEATED SF

532 SF GARAGE 205 SF COVERED PORCH 32 SF ENTRY PORCH

+/- 3,147 SF TOTAL UNDER ROOF



ASHEVILLE, NORTH CAROLINA



Chateau Paris/Helena D

2,276 HEATED SF

532 SF GARAGE 308 SF COVERED PORCH 32 SF ENTRY PORCH +/- 3,148 SF TOTAL UNDER ROOF The Thoms Estate

ASHEVILLE, NORTH CAROLINA



Chateau Paris/Helena E

2,285 HEATED SF

532 SF GARAGE 228 SF COVERED PORCH 32 SF ENTRY PORCH

+/- 3,077 SF TOTAL UNDER ROOF





#### Chateau Paris/Helena F

2,110 HEATED SF

532 SF GARAGE 176 SF COVERED PORCH 32 SF ENTRY PORCH

+/- 2,850 SF TOTAL UNDER ROOF





### Chateau Helena

Conceptual Rendering Only. Copyright Ark Development Group.



# Chateau Paris



### Chateau Helena

Conceptual Rendering Only. Copyright Ark Development Group.



### Chateau Paris



## Chateau Helena



### Chateau Paris Version 4



Chateau Helena Version 5

Conceptual Rendering Only. Copyright Ark Development Group.

-7