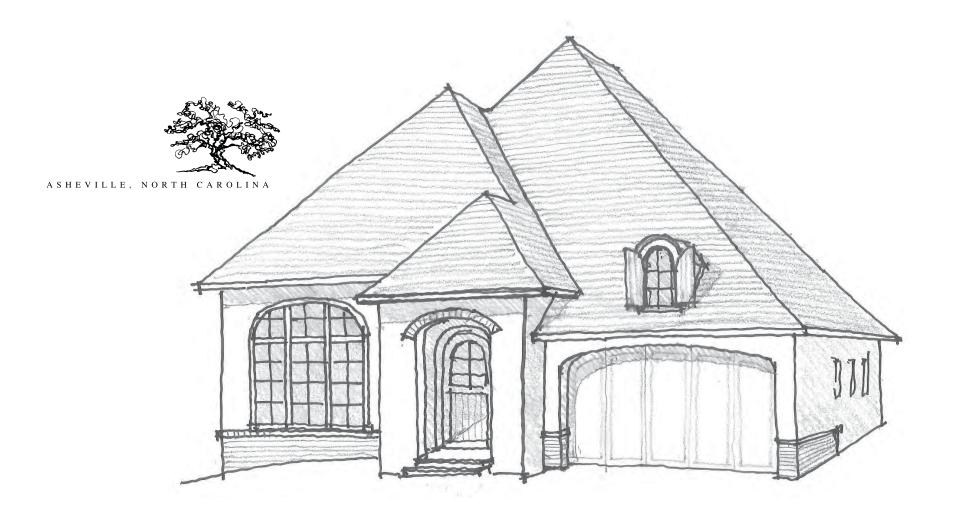

ASHEVILLE, NORTH CAROLINA

Chateau Paris/Helena E

2,285 HEATED SF

532 SF GARAGE 228 SF COVERED PORCH 32 SF ENTRY PORCH

+/- 3,077 SF TOTAL UNDER ROOF

#### Chateau Paris/Helena F

2,110 HEATED SF

532 SF GARAGE 176 SF COVERED PORCH 32 SF ENTRY PORCH

+/- 2,850 SF TOTAL UNDER ROOF