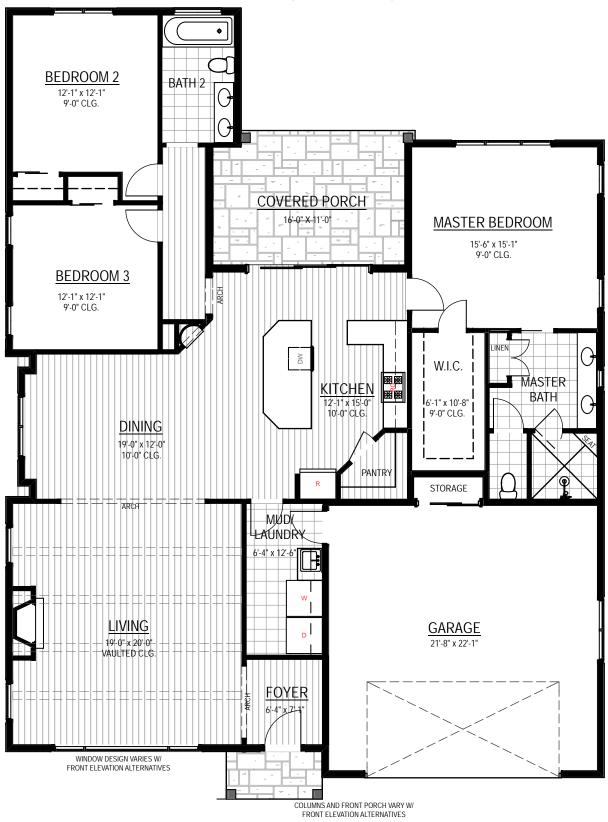

Chateau Paris/Helena A

2,378 HEATED SF

532 SF GARAGE 205 SF COVERED PORCH 32 SF ENTRY PORCH

+/- 3,147 SF TOTAL UNDER ROOF

ASHEVILLE, NORTH CAROLINA

#### Chateau Paris/Helena B

2,276 HEATED SF

532 SF GARAGE 308 SF COVERED PORCH 32 SF ENTRY PORCH

+/- 3,148 SF TOTAL UNDER ROOF

Conceptual Rendering Only. Copyright Ark Development Group.

Chateau Paris/Helena C

2,378 HEATED SF

532 SF GARAGE 205 SF COVERED PORCH 32 SF ENTRY PORCH

+/- 3,147 SF TOTAL UNDER ROOF

ASHEVILLE, NORTH CAROLINA

Chateau Paris/Helena D

2,276 HEATED SF

532 SF GARAGE 308 SF COVERED PORCH 32 SF ENTRY PORCH +/- 3,148 SF TOTAL UNDER ROOF The Thoms Estate

ASHEVILLE, NORTH CAROLINA

Chateau Paris/Helena E

2,285 HEATED SF

532 SF GARAGE 228 SF COVERED PORCH 32 SF ENTRY PORCH

+/- 3,077 SF TOTAL UNDER ROOF

#### Chateau Paris/Helena F

2,110 HEATED SF

532 SF GARAGE 176 SF COVERED PORCH 32 SF ENTRY PORCH

+/- 2,850 SF TOTAL UNDER ROOF