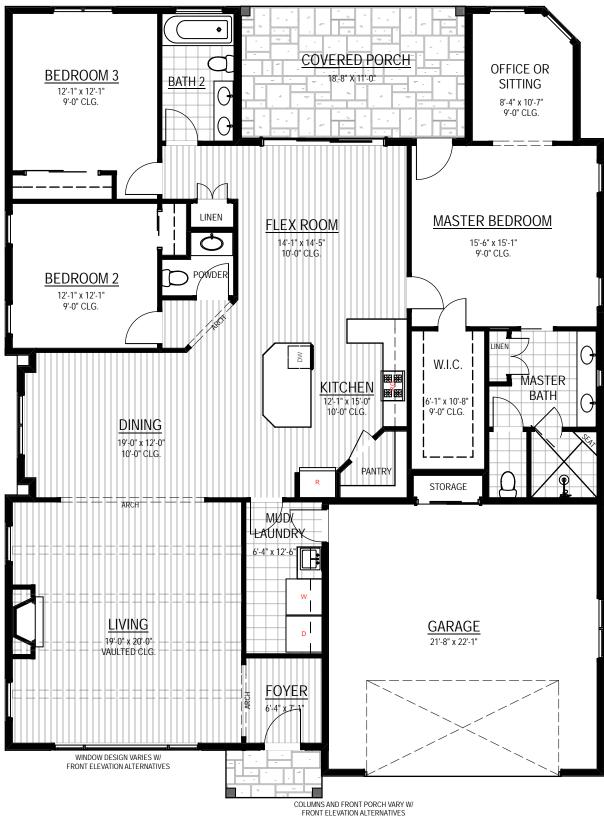

ASHEVILLE, NORTH CAROLINA

Chateau Paris/Helena E

2,285 HEATED SF

532 SF GARAGE 228 SF COVERED PORCH 32 SF ENTRY PORCH

+/- 3,077 SF TOTAL UNDER ROOF