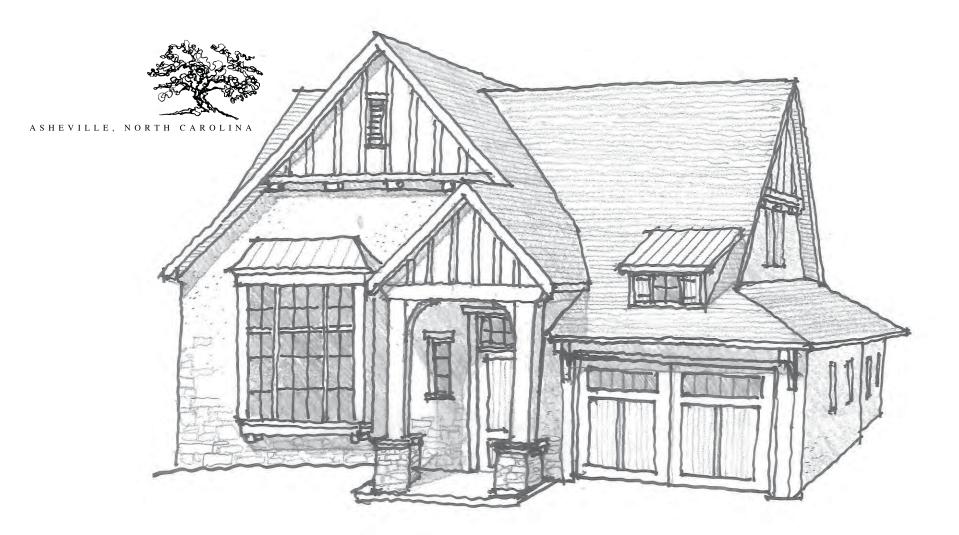

Chateau Paris/Helena A

2,378 HEATED SF

532 SF GARAGE 205 SF COVERED PORCH 32 SF ENTRY PORCH

+/- 3,147 SF TOTAL UNDER ROOF

ASHEVILLE, NORTH CAROLINA

2,378 HEATED SF

532 SF GARAGE 205 SF COVERED PORCH 32 SF ENTRY PORCH

+/- 3,147 SF TOTAL UNDER ROOF

ASHEVILLE, NORTH CAROLINA

Chateau Paris/Helena D

2,276 HEATED SF

532 SF GARAGE 308 SF COVERED PORCH 32 SF ENTRY PORCH +/- 3,148 SF TOTAL UNDER ROOF The Thoms Estate