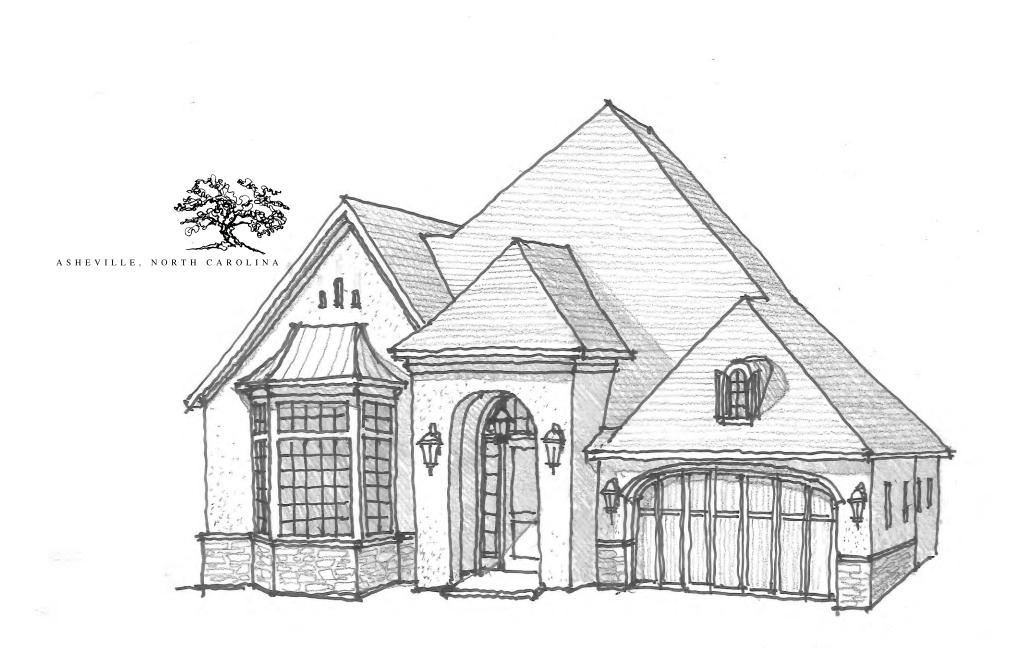

ARAGE 205 SF COVERED PORCH 32 SF ENTRY PORCH

+/- 3,147 SF TOTAL UNDER ROOF



ASHEVILLE, NORTH CAROLINA



Chateau Paris/Helena D

2,276 HEATED SF

532 SF GARAGE 308 SF COVERED PORCH 32 SF ENTRY PORCH +/- 3,148 SF TOTAL UNDER ROOF The Thoms Estate

ASHEVILLE, NORTH CAROLINA



Chateau Paris/Helena E

2,285 HEATED SF

532 SF GARAGE 228 SF COVERED PORCH 32 SF ENTRY PORCH

+/- 3,077 SF TOTAL UNDER ROOF





#### Chateau Paris/Helena F

2,110 HEATED SF

532 SF GARAGE 176 SF COVERED PORCH 32 SF ENTRY PORCH

+/- 2,850 SF TOTAL UNDER ROOF





### Chateau Helena

Conceptual Rendering Only. Copyright Ark Development Group.



# Chateau Paris



### Chateau Helena

Conceptual Rendering Only. Copyright Ark Development Group.



### Chateau Paris



## Chateau Helena



### Chateau Paris Version 4



Chateau Helena Version 5

Conceptual Rendering Only. Copyright Ark Development Group.

-7