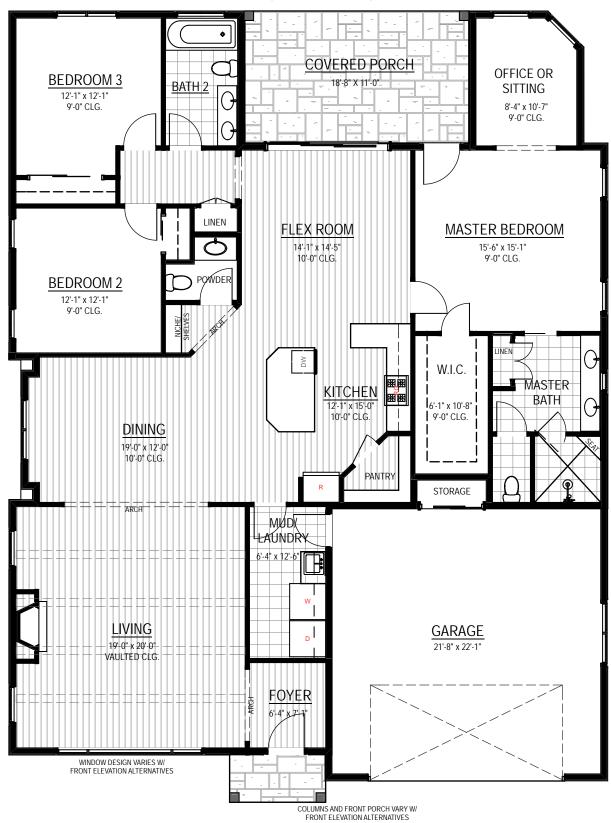

Chateau Paris/Helena A

2,378 HEATED SF

532 SF GARAGE 205 SF COVERED PORCH 32 SF ENTRY PORCH

+/- 3,147 SF TOTAL UNDER ROOF

ASHEVILLE, NORTH CAROLINA

#### Chateau Paris/Helena B

2,276 HEATED SF

532 SF GARAGE 308 SF COVERED PORCH 32 SF ENTRY PORCH

+/- 3,148 SF TOTAL UNDER ROOF

Conceptual Rendering Only. Copyright Ark Development Group.

Chateau Paris/Helena C

2,378 HEATED SF

532 SF GARAGE 205 SF COVERED PORCH 32 SF ENTRY PORCH

+/- 3,147 SF TOTAL UNDER ROOF

ASHEVILLE, NORTH CAROLINA

Chateau Paris/Helena D

2,276 HEATED SF

532 SF GARAGE 308 SF COVERED PORCH 32 SF ENTRY PORCH +/- 3,148 SF TOTAL UNDER ROOF The Thoms Estate

ASHEVILLE, NORTH CAROLINA

Chateau Paris/Helena E

2,285 HEATED SF

532 SF GARAGE 228 SF COVERED PORCH 32 SF ENTRY PORCH

+/- 3,077 SF TOTAL UNDER ROOF

#### Chateau Paris/Helena F

2,110 HEATED SF

532 SF GARAGE 176 SF COVERED PORCH 32 SF ENTRY PORCH

+/- 2,850 SF TOTAL UNDER ROOF