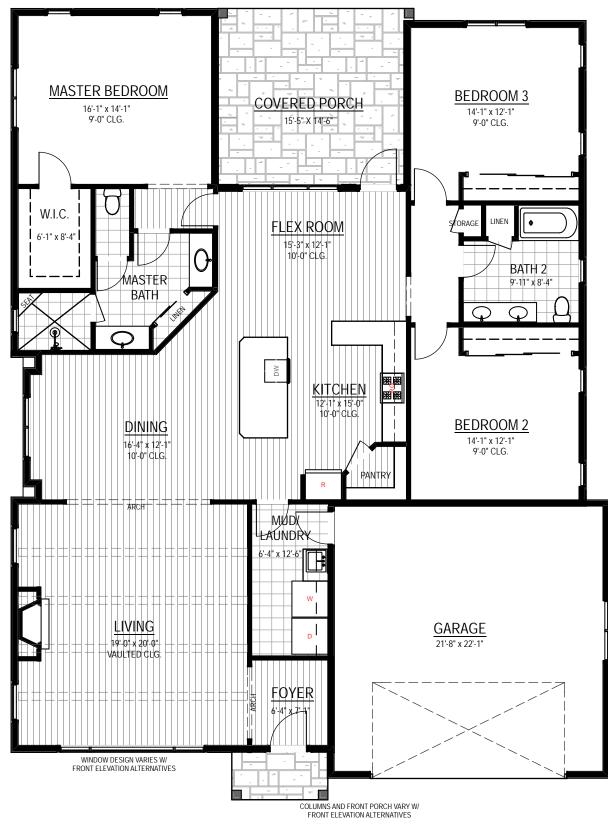

#### Chateau Paris/Helena F

2,110 HEATED SF

532 SF GARAGE 176 SF COVERED PORCH 32 SF ENTRY PORCH

+/- 2,850 SF TOTAL UNDER ROOF