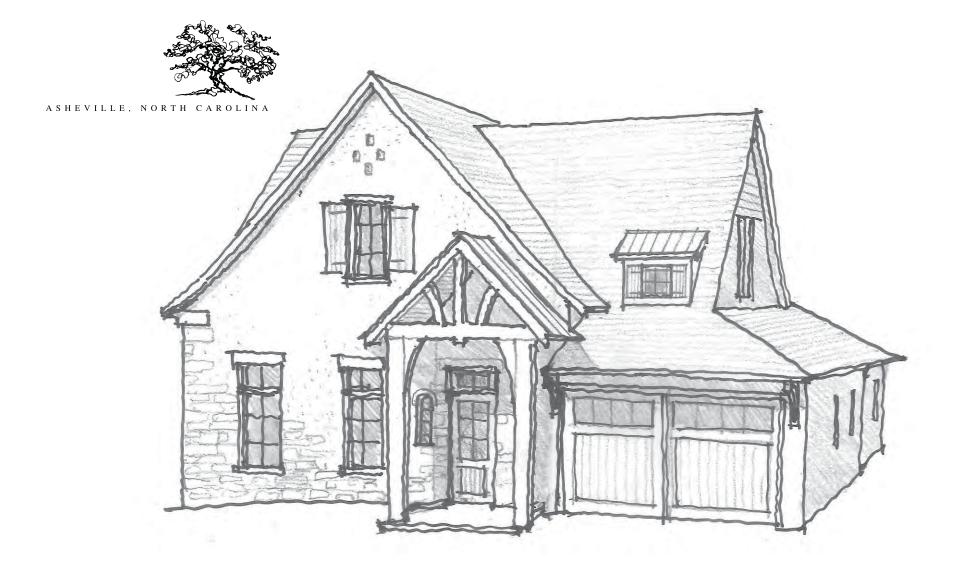

Chateau Paris/Helena A

2,378 HEATED SF

532 SF GARAGE 205 SF COVERED PORCH 32 SF ENTRY PORCH

+/- 3,147 SF TOTAL UNDER ROOF

ASHEVILLE, NORTH CAROLINA