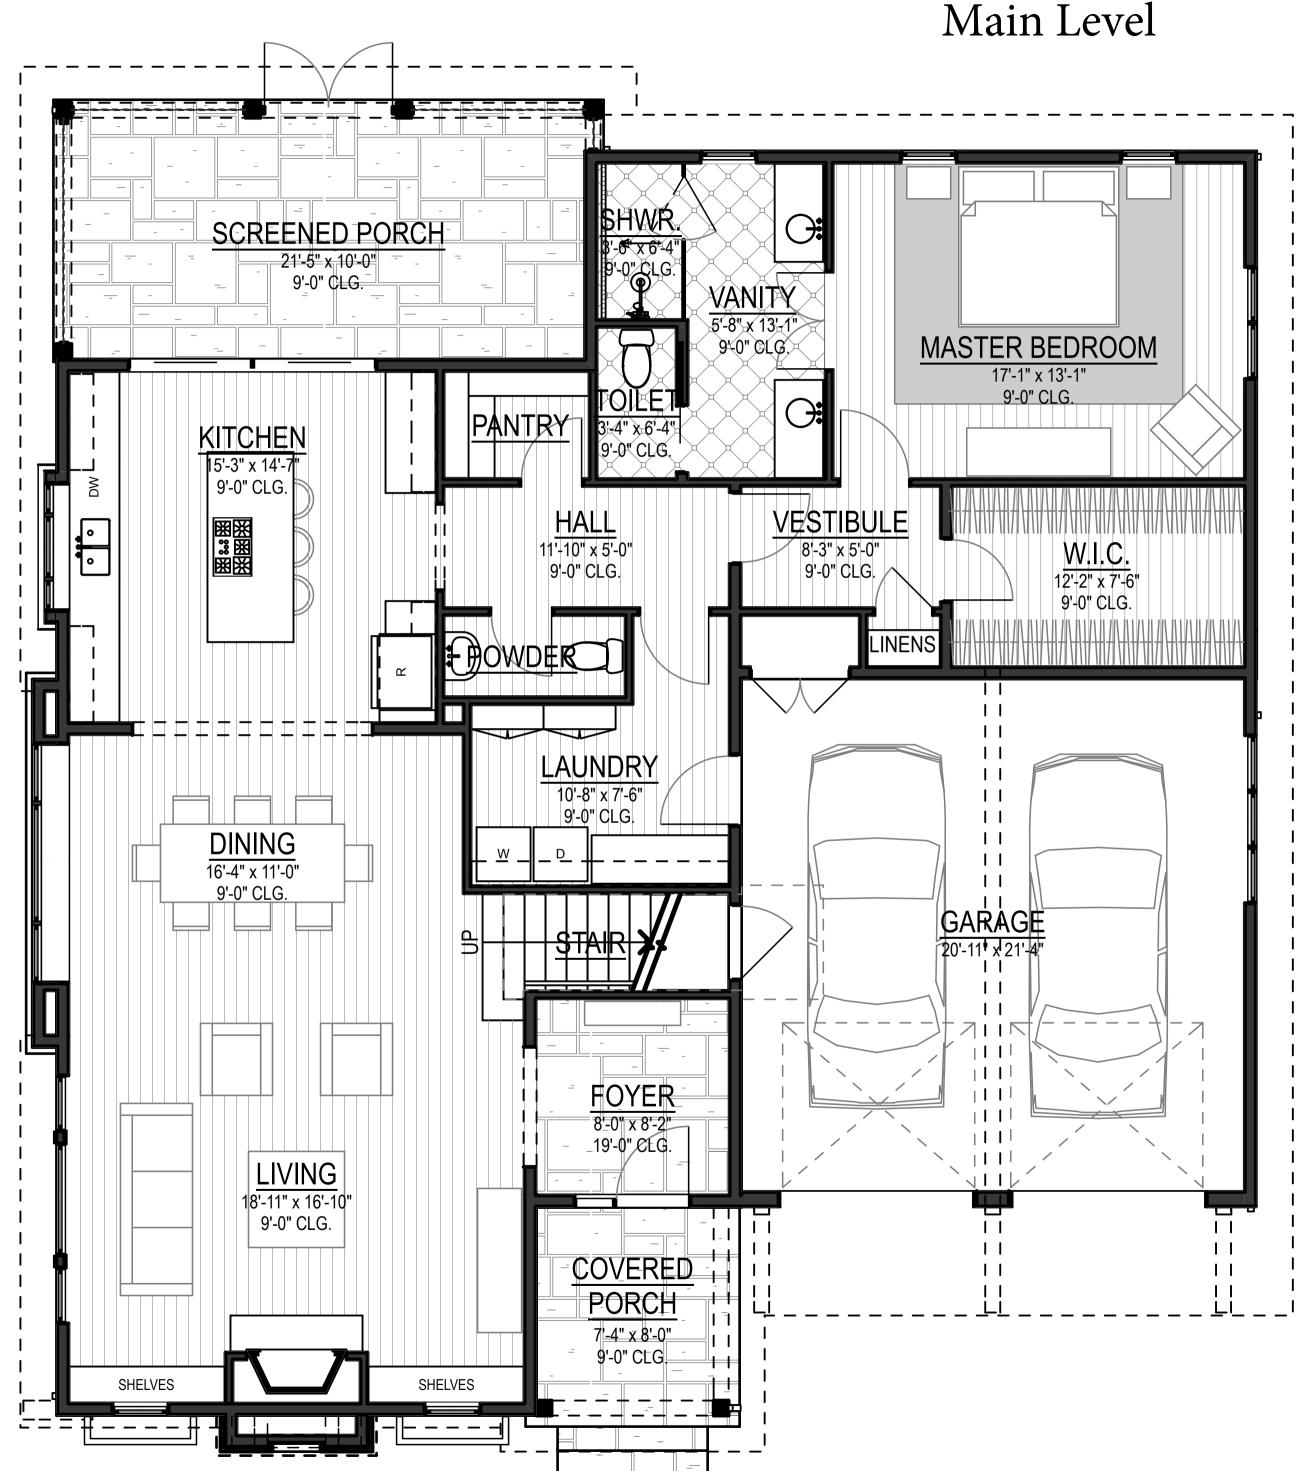

be relied upon by Buyer. Dimensions of balconies and porches depicted in the floor plans are based on the largest balconies for each residence type. Actual dimensions of balconies will vary especially on higher floors as the building sets back to comply with zoning regulations. Therefore, Buyer shall not rely upon stated balcony or porch dimensions. The photos and artists renderings in this brochure are intended merely as illustrations of the activities and concepts depicted herein. Plans and elevations are artist's renderings and may contain options which are not standard. All furniture shown not included; furniture is not intended to be provided for any residence. All features, construction details and interior finishes subject to change without notice.

## Chateau Henrietta Main Level



## Chateau Henrietta Upper Level