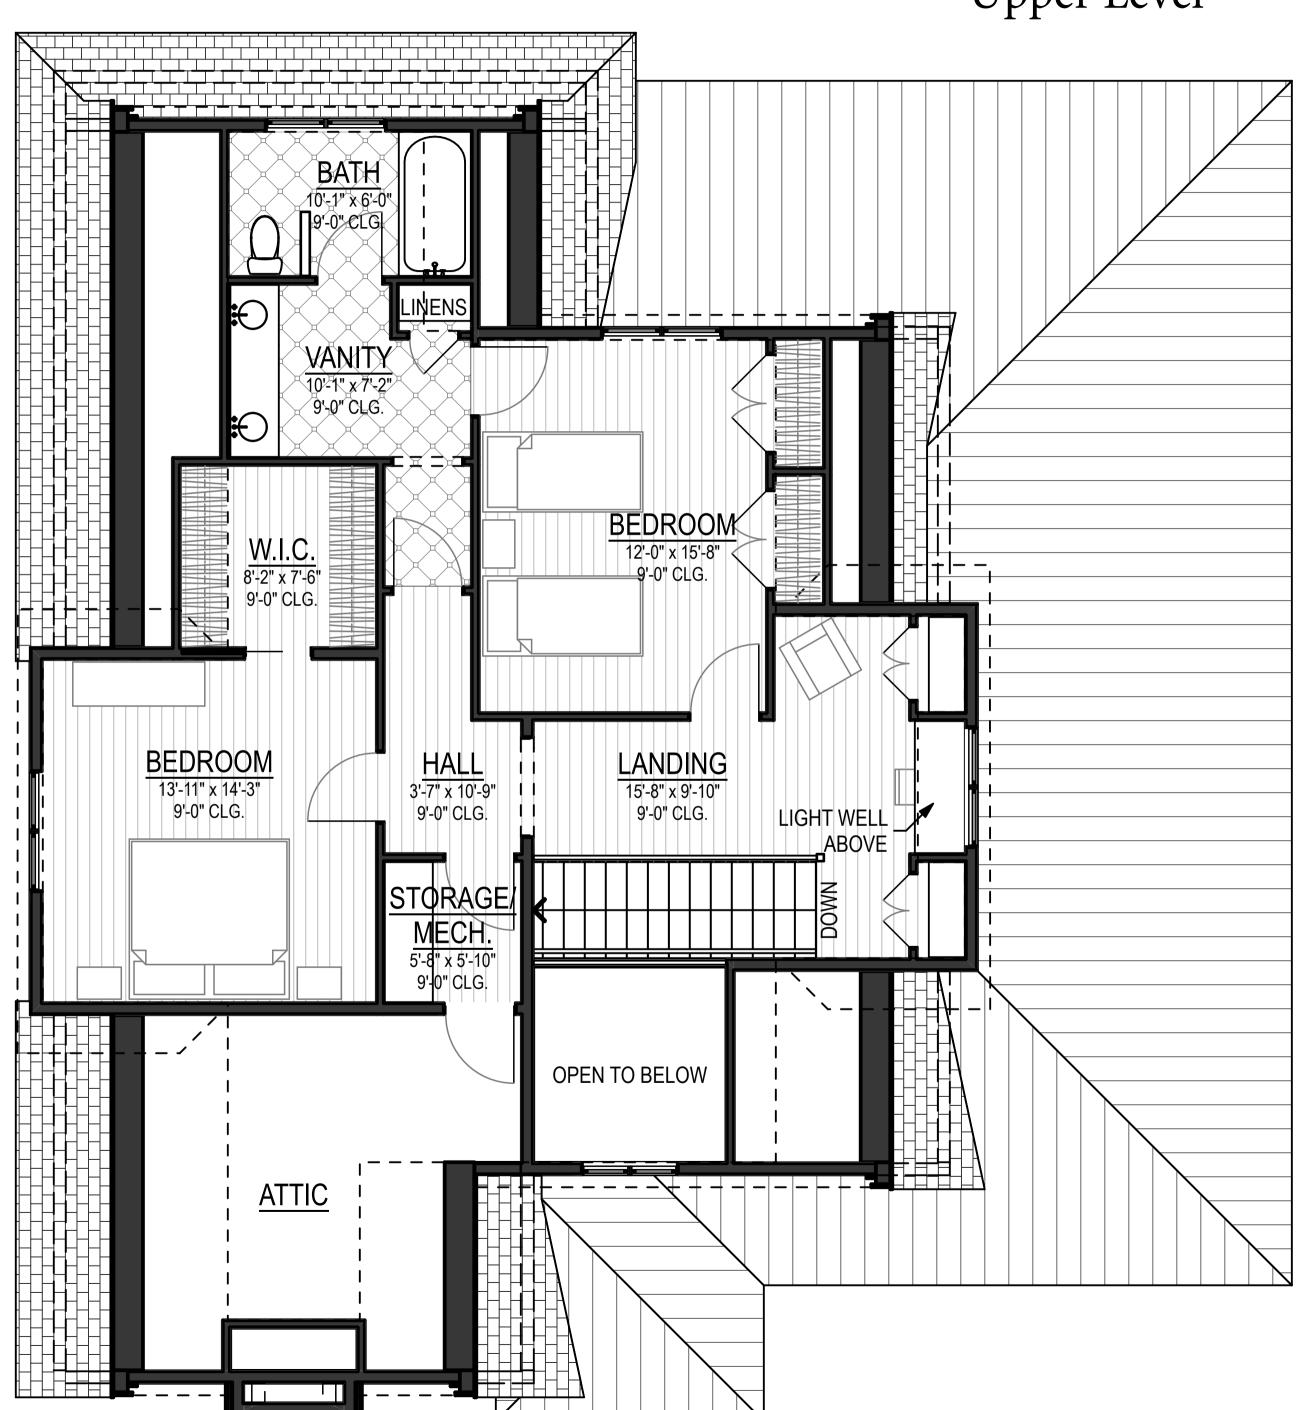

of balconies and porches depicted in the floor plans are based on the largest balconies for each residence type. Actual dimensions of balconies will vary especially on higher floors as the building sets back to comply with zoning regulations. Therefore, Buyer shall not rely upon stated balcony or porch dimensions. The photos and artists renderings in this brochure are intended merely as illustrations of the activities and concepts depicted herein. Plans and elevations are artist's renderings and may contain options which are not standard. All furniture shown not included; furniture is not intended to be provided for any residence. All features, construction details and interior finishes subject to change without notice.

## Chateau Henrietta Main Level



## Chateau Henrietta Upper Level